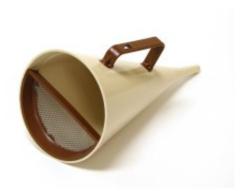

## **Description**

Viscosity and gel strengths are measurements that relate to the flow properties of fluids. The Marsh Funnel Viscometer has been used for many years to obtain an indication of the relative viscosity of drilling fluids (known as Funnel Viscosity). It is calibrated to outflow one quart (946 mL) of fresh water at a temperature of 70  $\pm$  5°F (21  $\pm$  3°C) in 26  $\pm$  0.5 seconds. The OFITE Marsh Funnel Viscometer is molded from a tough, durable plastic that resists breaking or cracking. A brass orifice assures consistency in all readings.