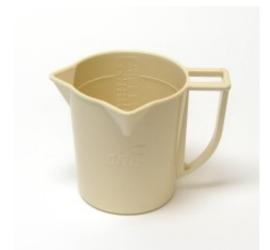

## **Short Description**

The OFITE Measuring Cup is graduated in fluid ounces (2 - 32 oz) and cubic centimeters (100 - 1,000 cc) and is designed to be used with the OFITE Marsh Funnel Viscometer. The heavy duty plastic measuring cup features a double spout and has the two scales molded into the inside of the cup for convenience.

## Description

The OFITE Measuring Cup is graduated in fluid ounces (2 - 32 oz) and cubic centimeters (100 - 1,000 cc) and is designed to be used with the OFITE Marsh Funnel Viscometer. The heavy duty plastic measuring cup features a double spout and has the two scales molded into the inside of the cup for convenience.