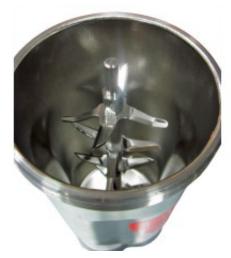

## **Description**

The Multi-Blade Foam Cement Blending Container is designed to mix foam cement slurries. The stainless steel container fits on the OFITE Constant Speed Blender. Inside, instead of a single set of blades, it contains a stack of five (5) sets of blades. The extra blades introduce significantly more air into the slurry as it mixes, creating a foam instead of the standard liquid slurry.