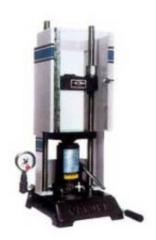

## **Description**

The Carver (Model M) is a twenty-five ton, manual, two-column hydraulic press. The daylight opening is fully adjustable. It is constructed of rigid cast iron and steel for precision and durability. The easy-to-read gauge is calibrated in pounds and metric tons.

## **Features and Specifications**

• Clamping Force: 25 Tons (50,000 lb)

Platens: 9" x 9"Ram Stroke: 6.5"

Daylight Opening: .75" - 16"Footprint w x d: 19" x 24"

• Height: 42" (107 cm)

• Weight: 350 lb (158.9 kg)