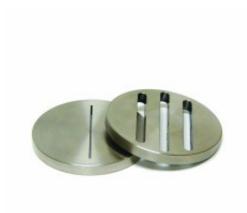

## Slotted Disk, 1 Slot, 1/4" Thick, 2.5" Diameter, 200 Micron

**Brand:** OFI Testing Equipment, Inc.

**Product Code:** 170-53-60-200 **Availability:** Call for availability

Lead Time: 45

## **Description**

Slotted filter disks are often used for testing loss circulation material in HTHP filter press cells. These disks are available with one or three slots. Slots can be either straight or tapered. Disks with a thickness of 1/4" fit inside the cell where a ceramic disk would go. Thicker disks fit inside the narrower portion of the cell body where the test fluid goesCustom sizes and slot configurations are available.