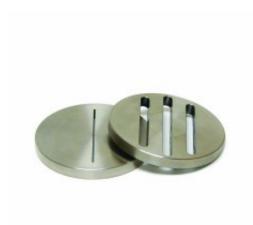

## Slotted Disk, 1 Slot, 1/4" Thick, 2.5" Diameter, 1000 Micron

**Brand:** OFI Testing Equipment, Inc.

**Product Code:** 170-53-60-1000 **Availability:** Call for availability

Lead Time: 45

## **Description**

Slotted filter disks are often used for testing loss circulation material in HTHP filter press cells. These disks are available with one or three slots. Slots can be either straight or tapered. Disks with a thickness of 1/4" fit inside the cell where a ceramic disk would go. Thicker disks fit inside the narrower portion of the cell body where the test fluid goesCustom sizes and slot configurations are available.