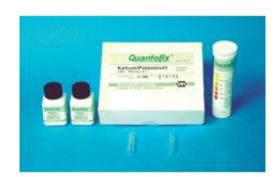

## **Description**

The OFITE Potassium (K<sup>+</sup>) test is suitable as a rapid guiding test for potassium in water, drilling fluids, and extracts from soil samples. A particular advantage of the test is that potassium can be semi-quantitatively determined in the presence of 10 times its amount of sodium. The test strips have a color scale graduated as follows: Range: 0 - 300 - 700 -1,000 - 2,000 mg/L (ppm) K<sup>+</sup>. The test is a very simple procedure. Immerse the strip briefly in the sample solution, shake off excess moisture, immerse for 1 minute in 0.7% nitric acid, and compare the color with the color scale. The plastic box contains 100 test strips.