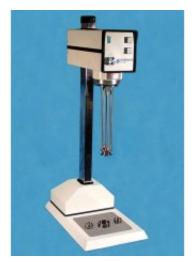

## Silverson L4RT Lab Mixer, 115 Volt, Reconditioned

**Brand:** 

**Product Code:** 152-15-99

Availability: 1

## **Description**

The Silverson Laboratory Mixer is a high shearing instrument that is unsurpassed in speed, efficiency, and product uniformity. The L4RT is ideal for mixing, emulsifying, homogenizing, disintegrating, and dissolving - with an efficiency and flexibility unmatched by other machines. It includes a general purpose mixing head, axial flow head and emulsifier screen.

• Capacity: 1 mL to 12 Liters

• Motor: 1?3 HP, 115 Volt, Single Phase, 50/60 Hz

• Max Speed: 8,000 RPM no load; 6,000 RPM full load

• Speed Control: Infinitely variable, electronic